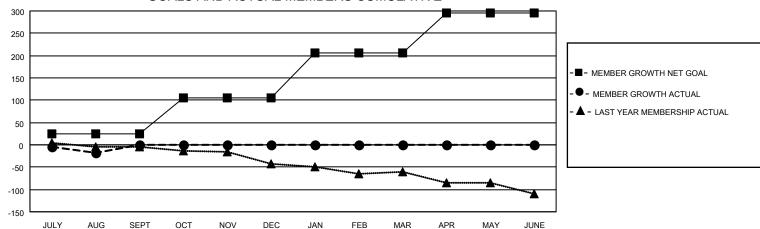

## GOALS AND ACTUAL MEMBERS CUMULATIVE

| DROPPED CLUBS: 1 |    | 2 CLUBS OF 48 ADDED 1 OR MORE | GENDER DISTRIBUTION             |              |     |
|------------------|----|-------------------------------|---------------------------------|--------------|-----|
|                  |    | NEW MEMBERS                   | MALE                            | 718 (71.66%) |     |
|                  |    | 1                             | FEMALE                          | 284 (28.34%) |     |
| DROPPED MEMBERS  |    |                               |                                 |              |     |
| DECEASED         | 2  | CLICK HERE FOR CUMULATIVE     | TOTAL FAMILY UNIT MEMBERS       |              | 146 |
| CLUB CANCELLED   | 9  | MEMBERSHIP DATA               | FAMILY MEMBERS DAVING HALE      |              | 74  |
| OTHER 8          |    |                               | FAMILY MEMBERS PAYING HALF DUES |              | ,4  |
| TOTAL            | 19 |                               |                                 |              |     |